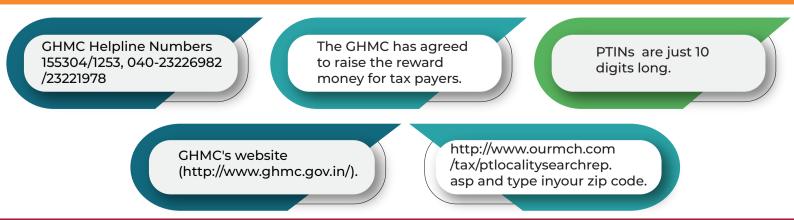

July 31 and October 15 are the deadlines for paying GHMC property tax search for the half-year. The GHMC website makes it simple to locate one's property tax.