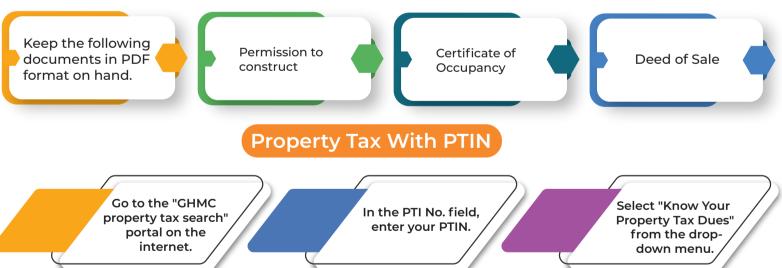

## **GHMC Property Tax Search (PTIN) For Hyderabad Residential Properties**

The Greater Hyderabad Municipal Corporation will then be responsible for you (GHMC).

The property's data, such as the door number, PTIN, and the amount of property tax due, will be displayed. You have the option of paying with a debit/credit card or using Net Banking.

July 31 and October 15 are the deadlines for paying GHMC property tax search for the half-year. The GHMC website makes it simple to locate one's property tax.