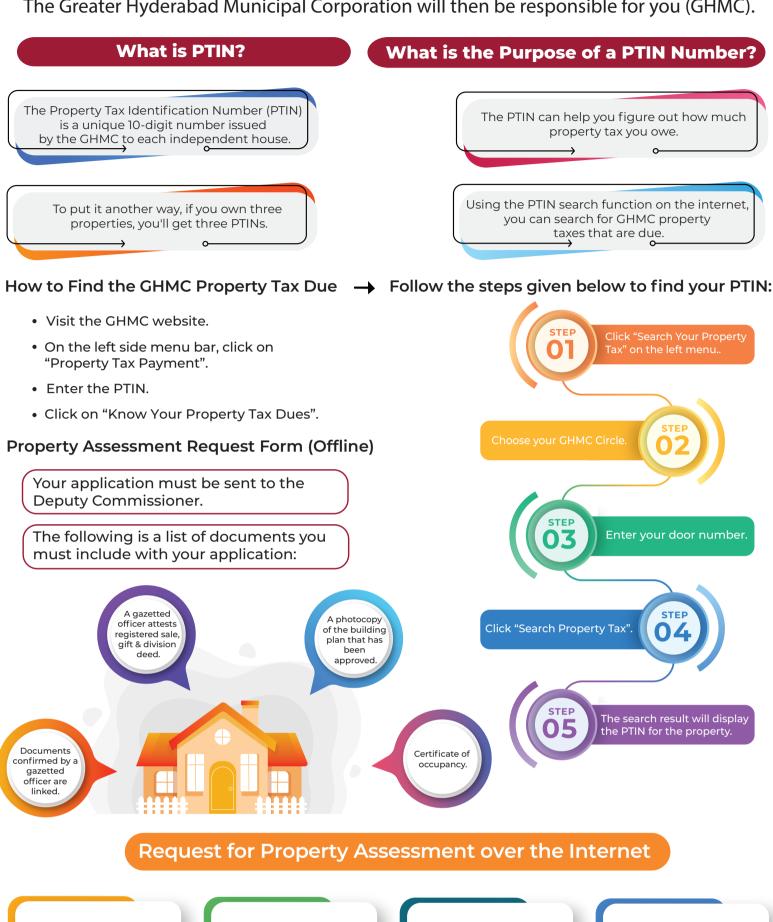

## **GHMC Property Tax Search (PTIN) For Hyderabad Residential Properties**

The Greater Hyderabad Municipal Corporation will then be responsible for you (GHMC).

The property's data, such as the door number, PTIN, and the amount of property tax due, will be displayed. You have the option of paying with a debit/credit card or using Net Banking.

## Property Taxes owed to the GHMC

State governments levy a property tax on landowners to guarantee safe and efficient civic facilities. Property owners in Hyderabad are required to pay property tax on time every year, or face a penalty interest of 2% per month on the unpaid amount.

July 31 and October 15 are the deadlines for paying GHMC property tax search for the half-year. The GHMC website makes it simple to locate one's property tax.